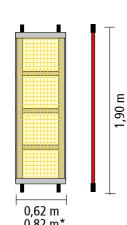

The foldable base unit of the fibreglass-nylon composite is the fundament of the mobile rescue platform. The base unit can be opened by a single person and is fully operational in a few seconds after inserting the platform.

#### Advantages of the fibreglas rescue platform

- rapid assembly without additional tools
- compact transport size and low weight
- high platform capacity (62 RP up to 400 kg / 82 RP up to 500 kg)
- flexible platform height for operations up to 2,10 m stand height
- infinitely height-adjustable feet (up to 0,30 m)
- height adjustment up to 1,50 m possible due to the outriggers
- automatically locking secure quick lock during load
- weather-resistant, chemical-resistant, current-insulating

#### **Dimensions & weight**

- RP 62 (Grid 0,62 m) Total weight approx. 45 kg
- RP 82 (Grid 0,82 m) Total weight approx. 56 kg\*