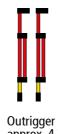

# **Accessories**

Aluminium transport case RP 62 Art.-Nr. FW-AB 214-62

\*\* available as accessory

Outrigger with telescopic foot for

safety support and

height adjustment up to

1,50 m height or 60 %

slope\*\*

Continuously adjustable feet up

to max. 0,30 m with integrated

Rescue platform RP 82 with

0,82 m grid is constructed in

accordance with DIN 14830-RP

adapters for swivel

castors or pivoted

base plate\*\*