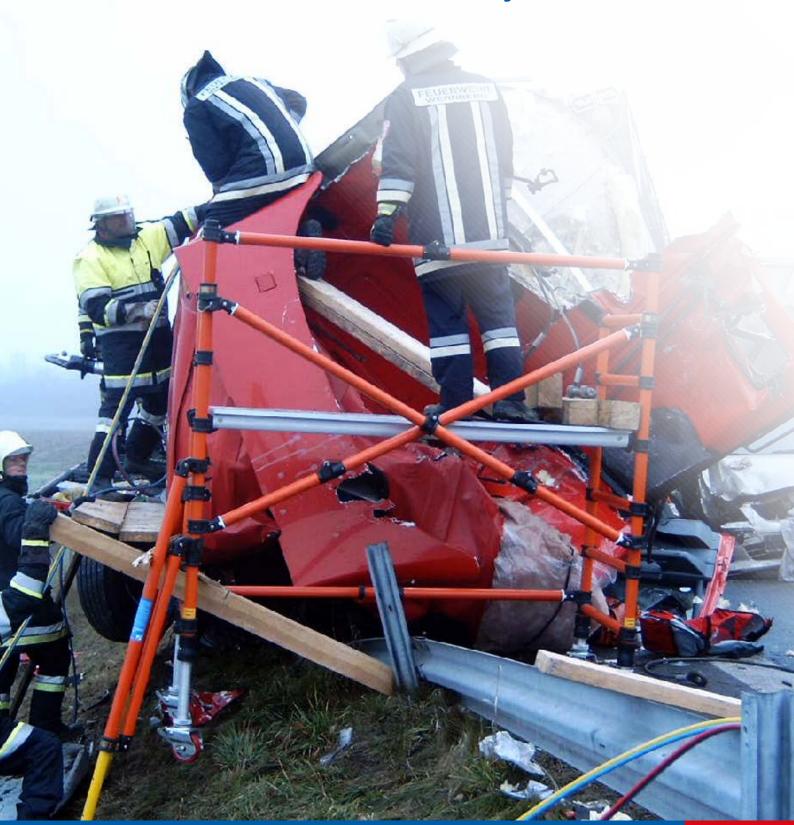

## Rescue platform made of fibreglas

If every second counts!

### Rescue platform for truck-, bus- and trainrescue

If every second counts, reliable equipment is important!

The AVV rescue platform impresses by:

- easy handling
- space saving transport
- simple construction

The foldable base unit of the fibreglass-nylon composite is the fundament of the mobile rescue platform. The base unit can be opened by a single person and is fully operational in a few seconds after inserting the platform.

#### Advantages of the fibreglas rescue platform

- rapid assembly without additional tools
- compact transport size and low weight
- high platform capacity (62 RP up to 400 kg / 82 RP up to 500 kg)
- flexible platform height for operations up to 2,10 m stand height
- infinitely height-adjustable feet (up to 0,30 m)
- height adjustment up to 1,50 m possible due to the outriggers
- automatically locking secure quick lock during load
- weather-resistant, chemical-resistant, current-insulating