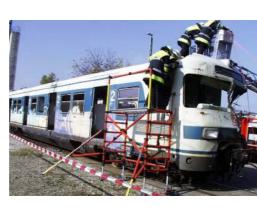

### Rescue platform for truck-, bus- and trainrescue

If every second counts, reliable equipment is important!

The AVV rescue platform impresses by:

- easy handling
- space saving transport
- simple construction

The foldable base unit of the fibreglass-nylon composite is the fundament of the mobile rescue platform. The base unit can be opened by a single person and is fully operational in a few seconds after inserting the platform.