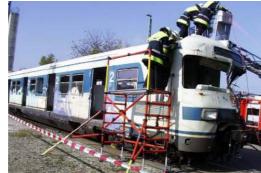

### Rescue platform for truck-, bus- and trainrescue

If every second counts, reliable equipment is important!

The AVV rescue platform impresses by:

- easy handling
- space saving transport
- simple construction