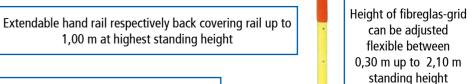

#### Advantages of the fibreglas rescue platform

- rapid assembly without additional tools
- compact transport size and low weight
- high platform capacity (62 RP up to 400 kg / 82 RP up to 500 kg)
- flexible platform height for operations up to 2,10 m stand height
- infinitely height-adjustable feet (up to 0,30 m)
- height adjustment up to 1,50 m possible due to the outriggers
- automatically locking secure quick lock during load
- weather-resistant, chemical-resistant, current-insulating

Continuously adjustable feet up

to max. 0,30 m with integrated

Rescue platform RP 82 with

0,82 m grid is constructed in

accordance with DIN 14830-RP

adapters for swivel

castors or pivoted

base plate\*\*