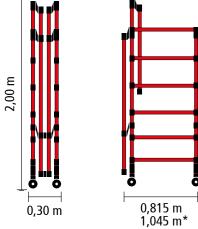

#### Advantages of the fibreglas rescue platform

- rapid assembly without additional tools
- compact transport size and low weight
- high platform capacity (62 RP up to 400 kg / 82 RP up to 500 kg)
- flexible platform height for operations up to 2,10 m stand height
- infinitely height-adjustable feet (up to 0,30 m)
- height adjustment up to 1,50 m possible due to the outriggers
- automatically locking secure quick lock during load
- weather-resistant, chemical-resistant, current-insulating

#### **Dimensions & weight**

- RP 62 (Grid 0,62 m) Total weight approx. 45 kg
- RP 82 (Grid 0,82 m) Total weight approx. 56 kg\*