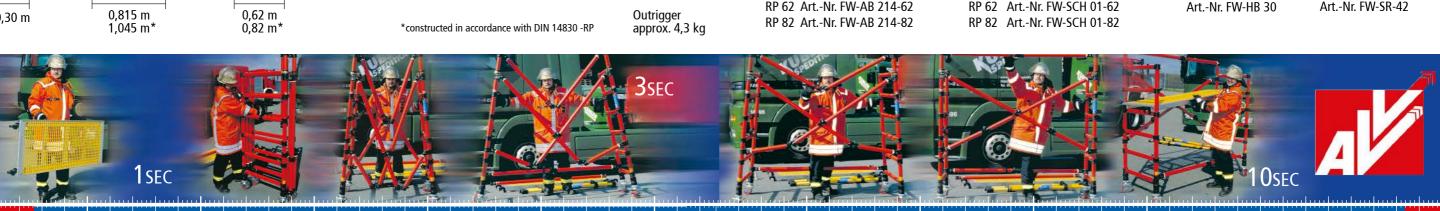

The foldable base unit of the fibreglass-nylon composite is the fundament of the mobile rescue platform. The base unit can be opened by a single person and is fully operational in a few seconds after inserting the platform.

#### Advantages of the fibreglas rescue platform

- rapid assembly without additional tools
- compact transport size and low weight
- high platform capacity (62 RP up to 400 kg / 82 RP up to 500 kg)
- flexible platform height for operations up to 2,10 m stand height
- infinitely height-adjustable feet (up to 0,30 m)
- height adjustment up to 1,50 m possible due to the outriggers
- automatically locking secure quick lock during load
- weather-resistant, chemical-resistant, current-insulating